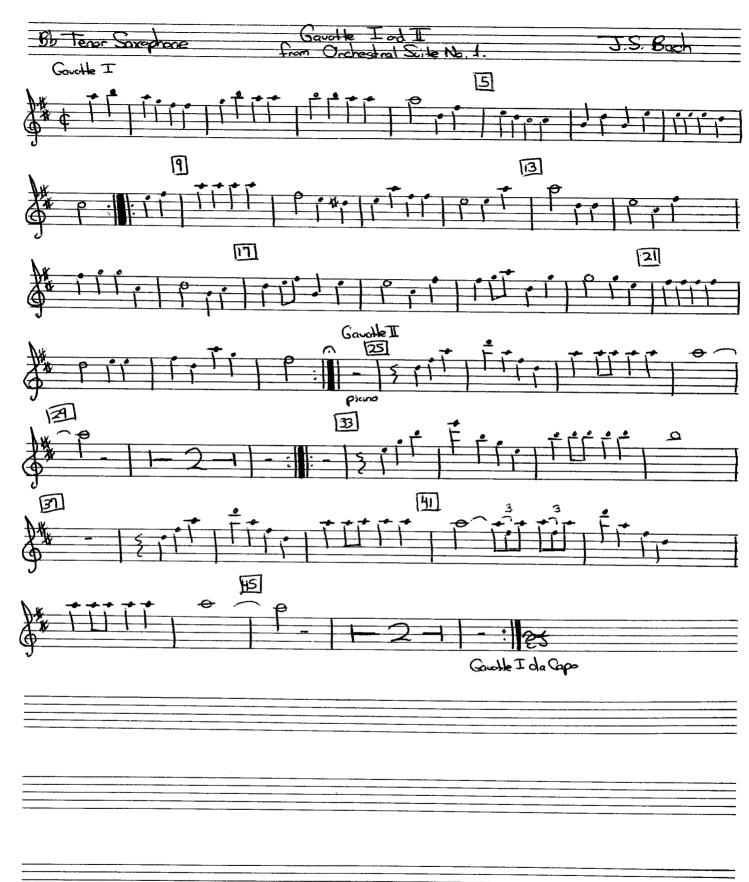

## Gavotte 1 and 2 from Orchestral Suite No 1 by J. S. Bach Arranged for Saxophone Quartet

The following pages contain the parts for an arrangement for a saxophone quartet (SATB).

IMPORTANT NOTE: This is a scan of hand-written parts. When printing, choose the option to "Fit to Printable Area" or "Shrink to Printable Area" to get all of the scanned area onto an 8.5x11 page.

Comments regarding the arrangement:

• The original key is preserved.

I've provided this arrangement free of charge. If you perform this piece, I'd appreciate hearing about it and if possible, I'd like to receive a copy of the program and a recording. I can be contacted at eddie@classicalsax.com