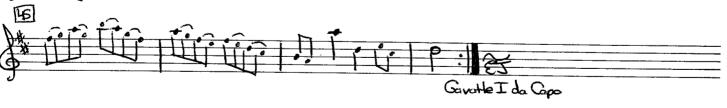

## Gavotte 1 and 2 from Orchestral Suite No 1 by J. S. Bach Arranged for Saxophone Quartet

The following pages contain the parts for an arrangement for a saxophone quartet (SATB).

IMPORTANT NOTE: This is a scan of hand-written parts. When printing, choose the option to "Fit to Printable Area" or "Shrink to Printable Area" to get all of the scanned area onto an 8.5x11 page.

Comments regarding the arrangement:

• The original key is preserved.

I've provided this arrangement free of charge. If you perform this piece, I'd appreciate hearing about it and if possible, I'd like to receive a copy of the program and a recording. I can be contacted at eddie@classicalsax.com