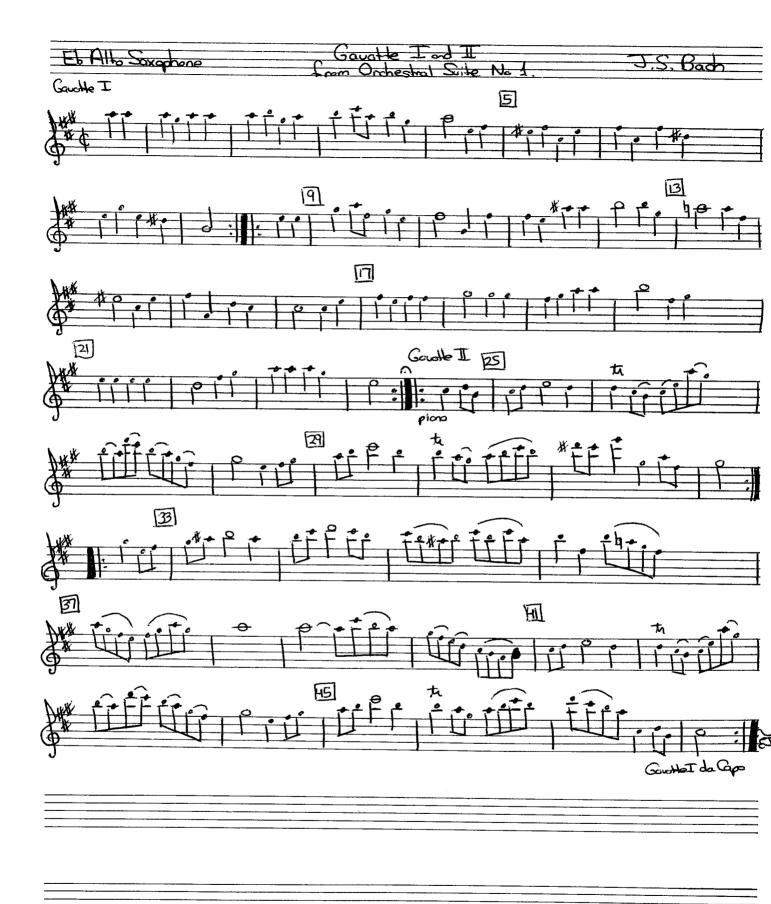

## Gavotte 1 and 2 from Orchestral Suite No 1 by J. S. Bach Arranged for Saxophone Quartet

The following pages contain the parts for an arrangement for a saxophone quartet (SATB).

IMPORTANT NOTE: This is a scan of hand-written parts. When printing, choose the option to "Fit to Printable Area" or "Shrink to Printable Area" to get all of the scanned area onto an 8.5x11 page.

Comments regarding the arrangement:

• The original key is preserved.

I've provided this arrangement free of charge. If you perform this piece, I'd appreciate hearing about it and if possible, I'd like to receive a copy of the program and a recording. I can be contacted at eddie@classicalsax.com