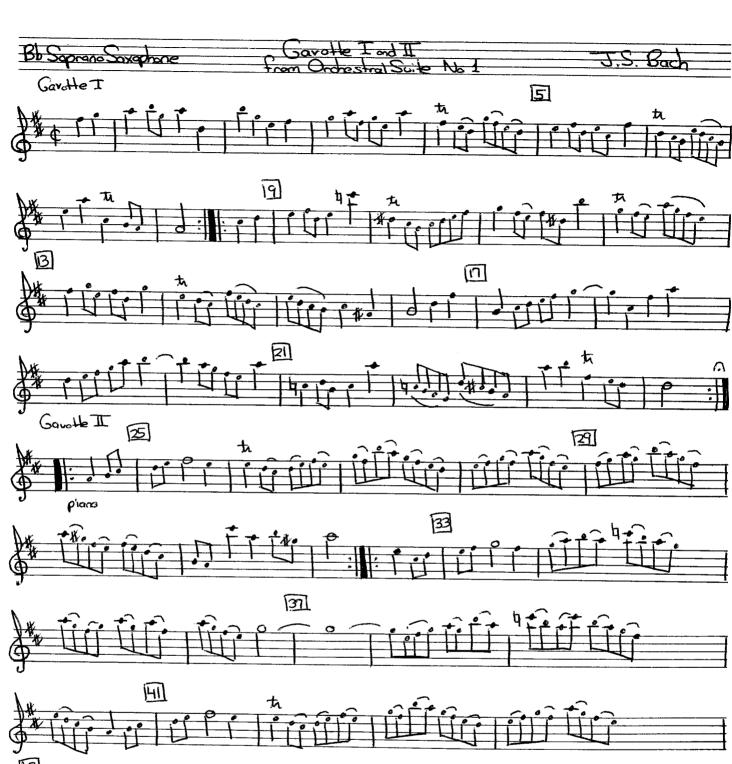

## Gavotte 1 and 2 from Orchestral Suite No 1 by J. S. Bach Arranged for Saxophone Quartet

The following pages contain the parts for an arrangement for a saxophone quartet (SATB).

IMPORTANT NOTE: This is a scan of hand-written parts. When printing, choose the option to "Fit to Printable Area" or "Shrink to Printable Area" to get all of the scanned area onto an 8.5x11 page.

Comments regarding the arrangement:

• The original key is preserved.

I've provided this arrangement free of charge. If you perform this piece, I'd appreciate hearing about it and if possible, I'd like to receive a copy of the program and a recording. I can be contacted at eddie@classicalsax.com